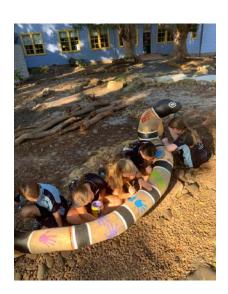

### **Bush Tucker Garden**

Our school has been lucky enough to receive a grant from the NSW Environmental Trust to rejuvenate our front garden into a Bush Tucker Garden and Dreaming Trail.

Our GA, Macca has been working very hard clearing and making garden beds. Soon the students will have an opportunity to plant, water and maintain the garden. It will also be used as an outdoor classroom and will have a yarning circle.

We hope to officially open our garden during NAIDOC week in week 10 of this term. In the meantime, some of our Aboriginal students in Stage 3 have been doing a fantastic job painting one of the artworks. Macca has created a sculpture from one of our fallen tree branches, turning it into a Rainbow Serpent which has been named Bandi Bandi by our Mingaletta Aunties.