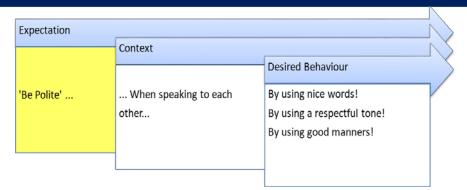

### Positive Behaviour for Learning (PBL) Weeks 5 & 6

This fortnight teachers will be talking to their students about how to 'Be Polite' when speaking to each other by using nice words and a respectful tone. Lessons will have a focus on the importance of being polite when going to the canteen, when playing with peers and when interacting with others in the classroom. Students will also be taught about the importance of speaking in a respectful tone and how to use kind words to assists in resolving conflicts. Our school leaders will model the expected behaviours to all students through short video messages that they have created.