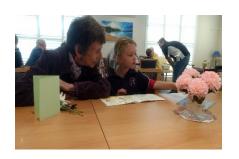

### Mother's Day – Deepwater Retirement Village

On the 10th of May students from Early Stage 1 visited our friends at Deepwater Court Retirement Village to celebrate Mother's Day. Our Kindergarten students presented the residents with flowers and chocolates, sang some songs and read some stories. Our visit was very well received and the students benefited from spending time in our local community.