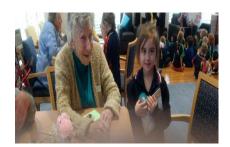

### Mother's Day – Deepwater Retirement Village

On the 10th of May students from Early Stage 1 visited our friends at Deepwater Court Retirement Village to celebrate Mother's Day. Our Kindergarten students presented the residents with flowers and chocolates, sang some songs and read some stories. Our visit was very well received and the students benefited from spending time in our local community.