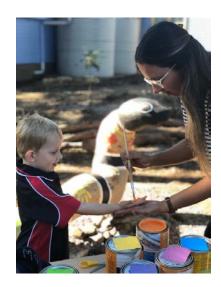

### **Bush Tucker Garden**

Our school has been lucky enough to receive a grant from the NSW Environmental Trust to rejuvenate our front garden into a Bush Tucker Garden and Dreaming Trail.

Our GA, Macca has been working very hard clearing and making garden beds. Soon the students will have an opportunity to plant, water and maintain the garden. It will also be used as an outdoor classroom and will have a yarning circle.

We hope to officially open our garden during NAIDOC week in week 10 of this term. In the meantime, some of our Aboriginal students in Stage 3 have been doing a fantastic job painting one of the artworks. Macca has created a sculpture from one of our fallen tree branches, turning it into a Rainbow Serpent which has been named Bandi Bandi by our Mingaletta Aunties.