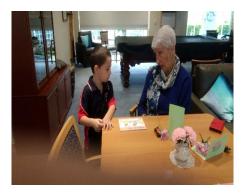

### Mother's Day – Deepwater Retirement Village

On the 10th of May students from Early Stage 1 visited our friends at Deepwater Court Retirement Village to celebrate Mother's Day. Our Kindergarten students presented the residents with flowers and chocolates, sang some songs and read some stories. Our visit was very well received and the students benefited from spending time in our local community.