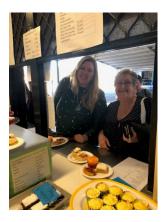

### Mothers' Day Afternoon Tea

Last Thursday afternoon, the school hosted a Mothers' Day Afternoon Tea for all of the mums, grandmothers, carers and friends that make up our school community. Mrs Lina Williamson who teaches the kitchen component of our Stephanie Alexander Kitchen Garden Program whipped up scones with cream and jam and a host of other delicious sweet and savoury treats as a way of acknowledging and thanking the women in our community for everything they do for their loved ones. Lina was ably assisted by Mrs Lisa Mills and Mrs Anne Wilson, our Canteen Co-ordinator. Once the afternoon tea was underway many members of staff helped out at the point-of-sale, manning the urns and making cups of tea and coffee. Overall the day was a very positive event for all members of our school community and an excellent opportunity for students, parents and teachers to interact and celebrate Mothers' Day. All funds raised on the day are being donated to women's charity organisation Share the Dignity. Share the Dignity work with homeless and at-risk women, and women who have been victims of domestic violence. Thank you to everyone for their efforts on the day. It was wonderful to see so many happy faces at our school!