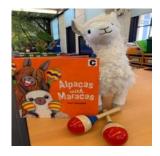

### **Alpacas with Maracas**

Woy Woy Public School participated in the National Simultaneous Storytime for 2019. The whole school read 'Alpacas with Maracas' by Matt Cosgrove and then created craft an artwork to celebrate the event.