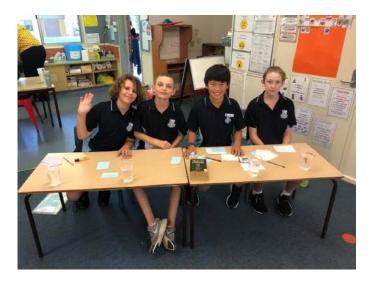

### **Debating Teams**

This year our school has entered two teams into the Premier's Debating Challenge. This week our two teams had their first debates. The Pelicans team (Dylan, Easun, Jordan and Talen) went to Empire Bay with Mr Wolski to debate their team. They debated the topic that we should ban all homework in schools and were declared the winners. The Seahorses team (Mia, Lahni, Vali and Hamish) went to Ettalong Public School with Mrs Mallarky to debate their team. They debated the topic that homework should be completed in groups. They were narrowly defeated but were praised for their clear speaking and rebuttal ability. Congratulations to both teams. You did our school proud!