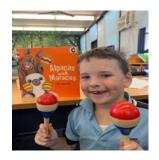

### **Alpacas with Maracas**

Woy Woy Public School participated in the National Simultaneous Storytime for 2019. The whole school read 'Alpacas with Maracas' by Matt Cosgrove and then created craft an artwork to celebrate the event.