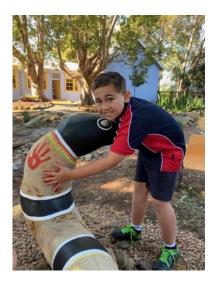

### **Bush Tucker Garden**

Our school has been lucky enough to receive a grant from the NSW Environmental Trust to rejuvenate our front garden into a Bush Tucker Garden and Dreaming Trail.

Our GA, Macca has been working very hard clearing and making garden beds. Soon the students will have an opportunity to plant, water and maintain the garden. It will also be used as an outdoor classroom and will have a yarning circle.

We hope to officially open our garden during NAIDOC week in week 10 of this term. In the meantime, some of our Aboriginal students in Stage 3 have been doing a fantastic job painting one of the artworks. Macca has created a sculpture from one of our fallen tree branches, turning it into a Rainbow Serpent which has been named Bandi Bandi by our Mingaletta Aunties.