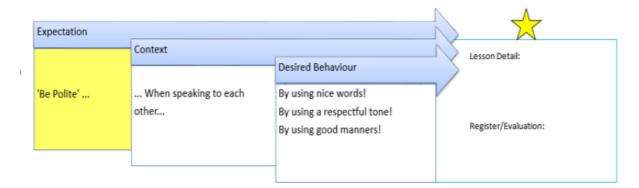

### Positive Behaviour for Learning (PBL) Weeks 9 & 10

This week all students have been explicitly taught lessons on 'Being Responsible'. During Weeks 9 & 10 teachers will be reinforcing the importance of 'Being Polite'. Students will be encouraged to use nice words, manners and an appropriate tone of voice when speaking to others.

Students who successfully demonstrate the ability to interact positively with their peers will be rewarded with Win Bin tickets and stars on their Star Charts.

Parents and carers are encouraged to discuss PBL expectations with their children. If you have any questions related to the school's PBL program or about student wellbeing policies and practices, please direct them to either myself or Ms Buckley.