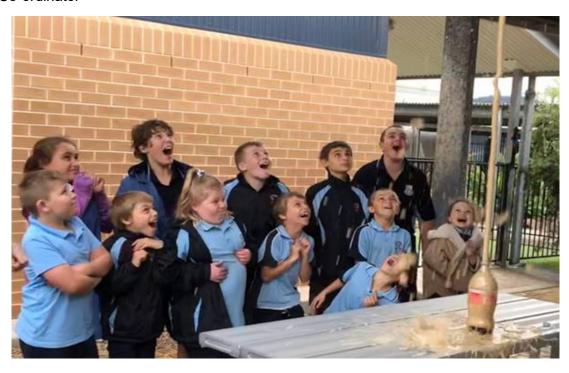

### **MasterChef Style Cooking Competition**

Over the last four weeks Years 5 and 6 have participated in the first cooking competition at Woy Woy Public School. We have had over forty students enter. The enthusiasm and quality of food has been outstanding. We have had dishes that range from tasty Japanese curries through to delicious decadent deserts. The heats have now been completed and our Grand Final will be held on Wednesday 18<sup>th</sup> September. Nine finalists will be competing for the crown title of Woy Woy Chef of the Year. A huge congratulations to all our entries on your superb cooking skills. Mrs Williamson is very proud and delighted at the manner in which the students have conducted themselves throughout this competition.