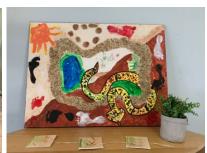

Some experiences our students have participated in over the week include; Stage 2 rock art, classroom Aboriginal flag art, Bush Tucker Garden Tours and Tastings, Stage 3 mock 1967 referendum lessons, Aboriginal symbol art, classroom Aboriginal visual arts, Aboriginal history writing and Preschool art, small-world play and weaving.