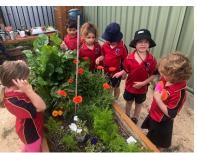

### Guliyali Preschool News

To celebrate NAIDOC Week our preschool children created a collaborative art piece which was entered into Peninsula Community Centre NAIDOC Art Competition. Listening to the voices of and suggestions from the children, Mrs Arnot supported them in creating a representation of 'The Bush Tucker Garden' located at the front of WWPS. We were happy to be notified that our artwork was award winning! We received a basket of home-made scones, native fruit jams AND a \$100 gift voucher to purchase resources at The Koori Curriculum. What a wonderful effort from our preschool friends.

Our Preschooler's also took the time to reflect and pay their respects to our fallen soldiers on Remembrance Day. We were even lucky enough to enjoy the beautiful poppies that had flowered in our own garden. The children shared their own knowledge and experiences of Remembrance Day and made poppies using play dough and small loose parts. At 11:00am we sat in silence for 1 minute. The children sat so beautifully and respectfully. As we sat in silence, our K-6 WWPS community were doing the same. Everything was so still we could even hear 'the last post' being played through the schools speaker. 'I could hear the bag pipes', Nash said.

Our Pelican group were invited to the WWPS P-2 Athletics Carnival. The children enjoyed a morning of physical activity with their older peers on the big school oval, show casing their gross and fine motor skills and wonderful sportsmanship. Afterwards, they enjoyed a much deserved ice block!