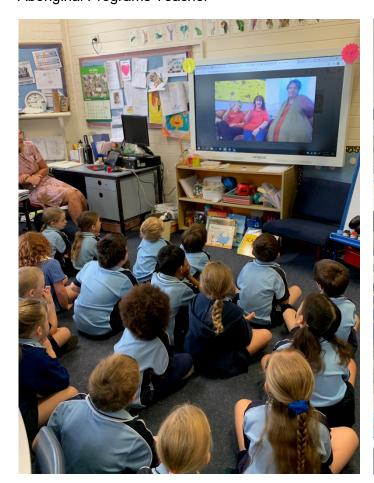

### **OVERALL STAGE WINNERS:**

- ES1 Meelasha KB
- Stage 1 -Tyson 2E
- Stage 2 Prydi 3/4M
- Stage 3 Jacinta 3/4RC

A special thank you to the Mingaletta Aunties for staying connected with our school community through COVID-19 restrictions. All classes watched a video they made talking about their thoughts on this year's NAIDOC theme; Always Was, Always Will Be.