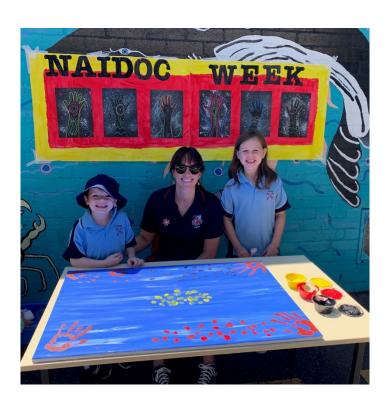

### Naidoc Week

All students had a great week celebrating NAIDOC Week 2020 in a range of fun experiences. Although, due to COVID-19 restrictions, we were unable to have our treasured Mingaletta Aunties and other knowledgeable and valued community members with us this year, all students still had wonderful opportunities to learn about Aboriginal and Torres Strait Islander culture.

Some experiences our students have participated in over the week include; Stage 2 rock art, classroom Aboriginal flag art, Bush Tucker Garden Tours and Tastings, Stage 3 mock 1967 referendum lessons, Aboriginal symbol art, classroom Aboriginal visual arts, Aboriginal history writing and Preschool art, small-world play and weaving.

Our NAIDOC Week Art Competition was a huge success, with all students participating and learning about the story behind the artwork for this year's NAIDOC poster.

Congratulations to our class winners who received Koori Kids stationary and a Reconciliation pin, and to our major Stage winners who received Koori Kids stationary and an Aboriginal art skate helmet.