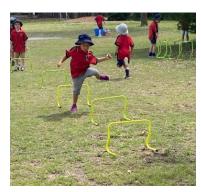

Our Pelican group were invited to the WWPS P-2 Athletics Carnival. The children enjoyed a morning of physical activity with their older peers on the big school oval, show casing their gross and fine motor skills and wonderful sportsmanship. Afterwards, they enjoyed a much deserved ice block!