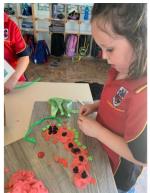

Our Preschooler's also took the time to reflect and pay their respects to our fallen soldiers on Remembrance Day. We were even lucky enough to enjoy the beautiful poppies that had flowered in our own garden. The children shared their own knowledge and experiences of Remembrance Day and made poppies using play dough and small loose parts. At 11:00am we sat in silence for 1 minute. The children sat so beautifully and respectfully. As we sat in silence, our K-6 WWPS community were doing the same. Everything was so still we could even hear 'the last post' being played through the schools speaker. 'I could hear the bag pipes', Nash said.