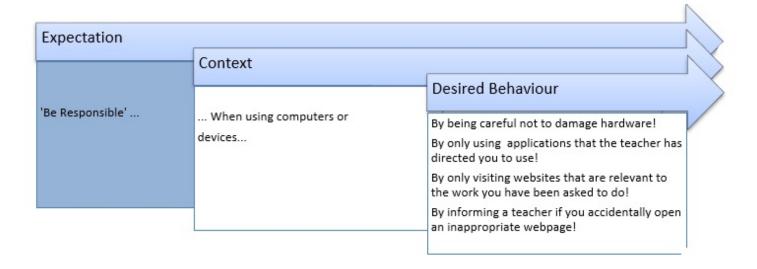

### Positive Behaviour for Learning (PBL) Weeks 5 & 6

This fortnight teachers have been talking to students about how to 'Be Responsible' especially when they are using computers and devices. Lessons have had a focus on how to use hardware carefully and safely by only visiting sites that are age appropriate. Teachers have been leading students in discussions around the appropriate use of social media especially communication sites such as Tik-Tok and FB. Our focus for the new fortnight will be "Be Proud" by keeping our school clean and remembering to place rubbish in the bins provided.