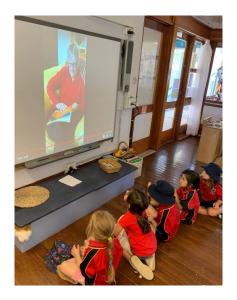

### Guliyali Preschool News

Due to the current restrictions it is has been difficult staying connected with our wider community. However, it has been our endeavour to maintain the special relationships we had already established earlier in the year. With the support and guidance from Mrs Williams, The Mingaletta Aunties have had the opportunity to learn new skills by using digital technologies to record themselves reading a book. The children loved listening to the Aunties' stories and watching on the smart board. They have enjoyed lots of cuddles from the soft toy fox that was gifted to us from the Aunties.