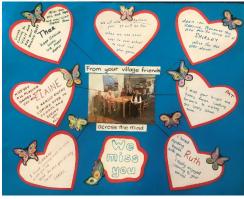

We also couldn't forget about our village friends from across the road at Living Choice Deepwater Retirement Court. After sending over care packages and a book full of 'pictures that make us feel happy', the ladies surprised us with a visit at the school gates. They thanked us for thinking of them during this time and made a beautiful card in return with unique messages of what they love and miss about their visits at Guliyali Preschool. We cross our fingers that we can invite them back into the preschool next term.