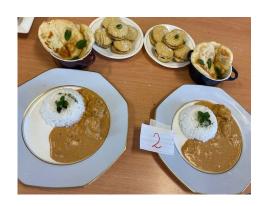

### MasterChef 2020

Our MasterChef grand final was held on Wednesday 23rd with 8 teams competing for the crown of Champion. Each team had 2 hours to make butter chicken, rice, naan bread, and monte carlo biscuits. Every team worked outstandingly and with great enthusiasm. I am so very proud of everyone who competed. The winning team was Becky Chang and Doree Chou with the runners-up being Ami Ellison-Oakes and Gabriella Potestas. It was a very difficult competition and our judges agonised over every element. Every child who competed across the 5 heats and the grand final was outstanding and demonstrated great sportsmanship.