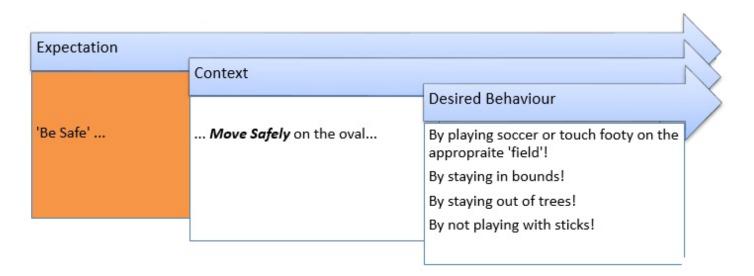

### Positive Behaviour for Learning (PBL) Weeks 9 & 10

This fortnight teachers have been talking to students about how to 'Be Safe' especially when playing on the oval. Lessons have had a focus on playing safely with friends and staying in supervised areas. We are very proud of the children's efforts this fortnight in staying safe while playing.