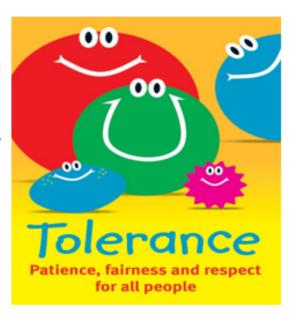

### Chaplain's Corner

\*\*\*\*\*\*

Hi students, I hope you all had a great weekend.

Today I want you to have a think about what it means to be tolerant. When somebody is tolerant it means that they can accept the ideas and beliefs of other, are open-minded, and can cope with difficult and sometimes annoying situations. Have a think, are you a tolerant person? How can you be more accepting of others?

### Examples of how to be tolerant:

- Listen to the ideas and opinions of others.
- Show patience when people annoy you.
- Be respectful of others.
- Show understanding.
- Always be kind.