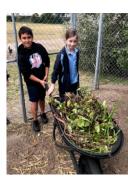

### Gardening

Students in stage two and three have been very busy preparing the raised garden beds for spring vegetables and fruit. We started our journey in preparing the garden beds mid- August. We began by harvesting the last few winter vegetables we had left in our garden. We were all so excited to see our hard work pay off and dig up our potatoes and sweet potatoes!

The students then proceeded to prepare the garden beds by turning over the soil, weeding and adding in compost. As the weather changed we planned what we wanted to plant in spring, made virtual gardens and started the seed germination process. Our spring crop is looking healthy and happy so far. We have planted a variety of tomato plants, an abundance of silver beet, zucchini, blueberries, strawberries, sweet peas, broad beans, cauliflower, rockmelon, pumpkin, parsnips and lettuce! Hopefully the weather in the school holidays is kind to us and the students are able to see the growth in the garden when they return.