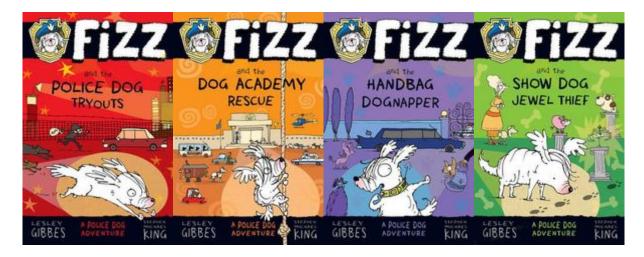

**Tuesday 20<sup>th</sup> October** – Virtual author visit from Lesley Gibbes.

**Thursday 22<sup>nd</sup> October** – Book character parade. Unfortunately, parents are unable to attend.

Any competition entries to Mrs Walker or Mrs Cooper by Friday 16<sup>th</sup> October (Week 1 term 4).