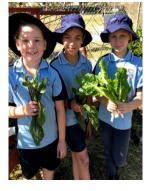

### Gardening

Students in stage two and three have been very busy preparing the raised garden beds for spring vegetables and fruit. We started our journey in preparing the garden beds mid- August. We began by harvesting the last few winter vegetables we had left in our garden. We were all so excited to see our hard work pay off and dig up our potatoes and sweet potatoes!

The students then proceeded to prepare the garden beds by turning over the soil, weeding and adding in compost. As the weather changed we planned what we wanted to plant in spring, made virtual gardens and started the seed germination process. Our spring crop is looking healthy and happy so far. We have planted a variety of tomato plants, an abundance of silver beet, zucchini, blueberries, strawberries, sweet peas, broad beans, cauliflower, rockmelon, pumpkin, parsnips and lettuce! Hopefully the weather in the school holidays is kind to us and the students are able to see the growth in the garden when they return.