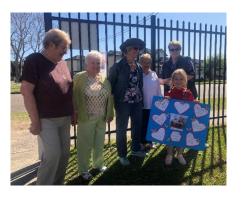

We also couldn't forget about our village friends from across the road at Living Choice Deepwater Retirement Court. After sending over care packages and a book full of 'pictures that make us feel happy', the ladies surprised us with a visit at the school gates. They thanked us for thinking of them during this time and made a beautiful card in return with unique messages of what they love and miss about their visits at Guliyali Preschool. We cross our fingers that we can invite them back into the preschool next term.