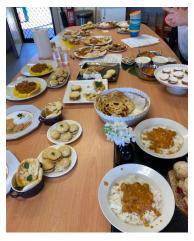

### MasterChef 2020

Our MasterChef grand final was held on Wednesday 23rd with 8 teams competing for the crown of Champion. Each team had 2 hours to make butter chicken, rice, naan bread, and monte carlo biscuits. Every team worked outstandingly and with great enthusiasm. I am so very proud of everyone who competed. The winning team was Becky Chang and Doree Chou with the runners-up being Ami Ellison-Oakes and Gabriella Potestas. It was a very difficult competition and our judges agonised over every element. Every child who competed across the 5 heats and the grand final was outstanding and demonstrated great sportsmanship.