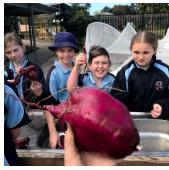

### Gardening

Students in stage two and three have been very busy preparing the raised garden beds for spring vegetables and fruit. We started our journey in preparing the garden beds mid- August. We began by harvesting the last few winter vegetables we had left in our garden. We were all so excited to see our hard work pay off and dig up our potatoes and sweet potatoes!

The students then proceeded to prepare the garden beds by turning over the soil, weeding and adding in compost. As the weather changed we planned what we wanted to plant in spring, made virtual gardens and started the seed germination process. Our spring crop is looking healthy and happy so far. We have planted a variety of tomato plants, an abundance of silver beet, zucchini, blueberries, strawberries, sweet peas, broad beans, cauliflower, rockmelon, pumpkin, parsnips and lettuce! Hopefully the weather in the school holidays is kind to us and the students are able to see the growth in the garden when they return.