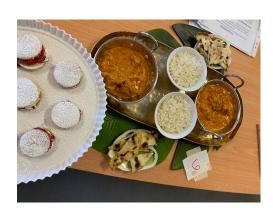

### MasterChef 2020

Our MasterChef grand final was held on Wednesday 23rd with 8 teams competing for the crown of Champion. Each team had 2 hours to make butter chicken, rice, naan bread, and monte carlo biscuits. Every team worked outstandingly and with great enthusiasm. I am so very proud of everyone who competed. The winning team was Becky Chang and Doree Chou with the runners-up being Ami Ellison-Oakes and Gabriella Potestas. It was a very difficult competition and our judges agonised over every element. Every child who competed across the 5 heats and the grand final was outstanding and demonstrated great sportsmanship.