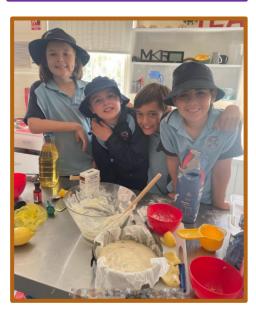

### Picnic in the Park

On Thursday the 9th of December Kitchen/Garden hosted a Picnic in the Park for Stages 2 and 3. Due to the weather we needed to alter our plans, instead we had a drive by pick up of all burgers and desserts. Even though this is not the community event we wished to hold it was still a lot of fun and successful. During the day we had 65 eager and willing volunteers that made the desserts and prepped for the evening. A huge shout out to all our wonderful helpers and we hope that everyone enjoyed their meals.