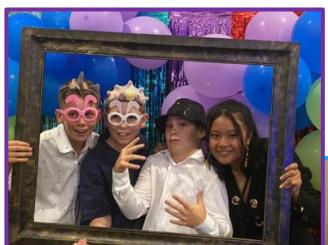

### Year 6 Farewell

What a wonderful night our Stage 3 students had celebrating the end of their primary school journey. Thank you to all of the teachers and parents who made it happen.