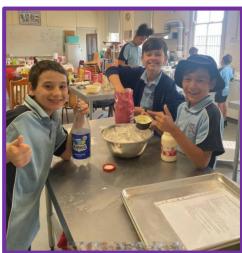

### Picnic in the Park

On Thursday the 9th of December Kitchen/Garden hosted a Picnic in the Park for Stages 2 and 3. Due to the weather we needed to alter our plans, instead we had a drive by pick up of all burgers and desserts. Even though this is not the community event we wished to hold it was still a lot of fun and successful. During the day we had 65 eager and willing volunteers that made the desserts and prepped for the evening. A huge shout out to all our wonderful helpers and we hope that everyone enjoyed their meals.