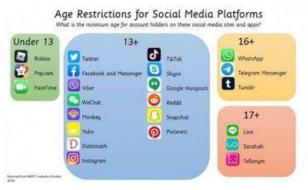

### Social Media handy tips for families

Although social media certainly has many benefits, it is natural to be concerned that your child may run into trouble or have a negative experience online. With most Australian children accessing social networks, it helps to understand the facts about these sites and applications and know-how to keep your child safe. Below is a visual and some tips that may assist you in understanding the age requirements for popular apps that can be accessed on phones, tablets, and computers.

### Tip 1. Understand the applications and social media sites your child is using

You might already have an idea of the social networks and applications your child is using, but if you don't, a quick search online or scroll through the Apple App Store or Android's Google Play will give you an indication of popular social networks. Most people would be familiar with Facebook and Twitter, but there are also apps such as Instagram and Snapchat where users can share photos and engage in quick-fire conversations. If you're not a social media user yourself, you can also do some reading to gauge which social networks are appropriate to your child's age and what type of functionality is available. Also bear in mind that some websites and mobile applications that aren't necessarily social networks will often have social aspects, such as a user chatroom or the ability to create an online profile.