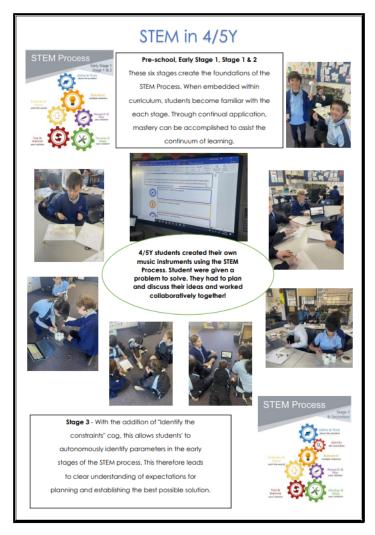

### Stage 2 Stem

During Term 2, Stage 2 students have been busy enjoying their learning in their classrooms. We have been studying Persuasive Texts in writing, enjoyed STEM activities, and learning about the 'Uluru Declaration' in Aboriginal studies. AVID (Advancement Via Individual Determination), has also been a focus area for the students. We have undergone formative (pre-tests) and summative (post-tests) assessments in Mathematics and