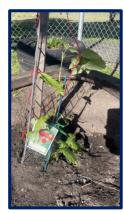

### Gardening

On the 8<sup>th</sup> of May we planted our Lilly Pilly to commemorate the launch of Woy Woy Public School's Reconciliation Action Plan. Traditionally the native Lilly Pilly was used to heal and nourish. Here at our school, we hope that the Lilly Pilly will represent the commitment we have to healing the past and nourishing the future. We also look forward to it maturing so that we can incorporate it in the kitchen.