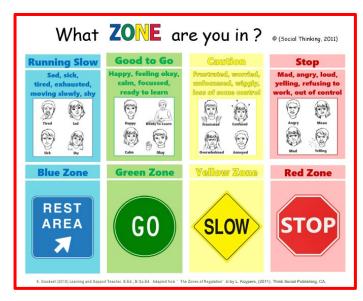

### What **ZONE** are you in?

### Lesson 1: Introducing 'The Zones of Regulation' and Recognising Emotions

to the four 'Zones of Regulation' © (Social Thinking, 2011) alertness people experience. Using images of various feelings, students learn to identify the four 'Zones', which are the foundation of 'The Zones of Regulation'. Students HOW CAN YOU HELP? work on increasing their vocabulary of emotions and recognition of facial expressions.

The 'Zones of Regulation' @ is a systematic visual way to classify different emotions, feelings and behaviours into 4 colour-coded areas - we call Zones. It's a simple concrete tool that is easy to refer to and understand. The Zones support students to identify with their feelings, understand their level of alertness, and use skills to problem-solve solutions and selfregulate. A significant component of the Zones teaches students not only to recognise these emotions but supports them in developing effective regulation tools - leading to independent regulation. We typically feel our best, and we're able to learn our best, when we're in the 'Green Zone'. It's the optimal zone for learning and engagement. When we're in the 'Yellow Zone' we're starting to lose control of our

LESSON 1 OVERVIEW: This lesson introduces students emotions and behaviour, before tipping into the 'Red Zone'. Importantly, we all experience being in each Zone at different used to categorise the different emotions and states of times related to expected or unexpected situations. Key points will be to consider the strategies we use in each Zone to help regulate our behaviour and response to situations.