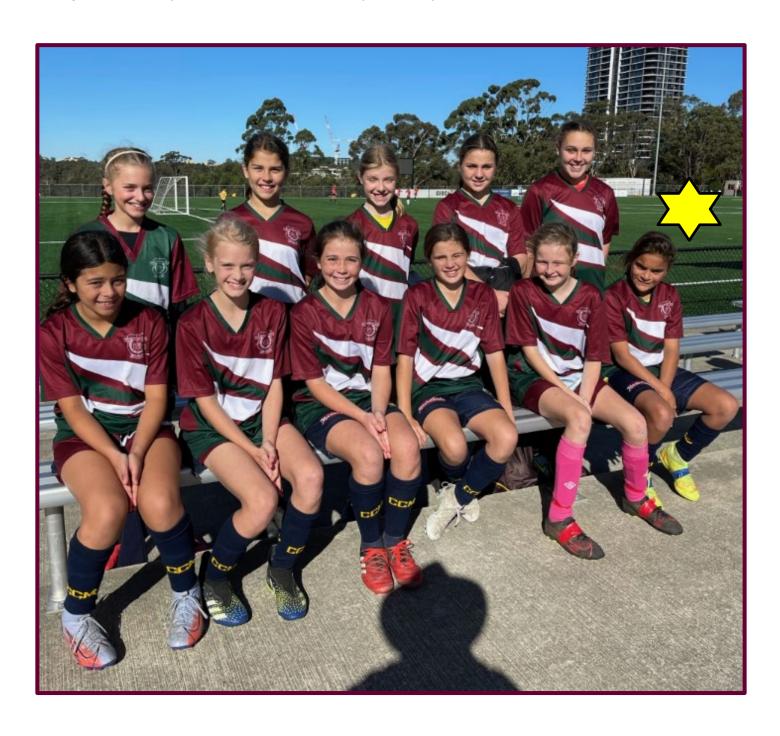

### Soccer

In Week 7 both the boys' and girls' soccer teams played games against Woodport Public School at Frost Reserve, Kincumber.

Although both teams lost their contests, they were very entertaining and high-scoring games!

The girls were down 4-1 at half time, but Imogen, Prydi and Isabel got us back to 4-3 before we conceded a late goal to make it a final score of 5-3.

The boys were looking shaky at half time being down 3-0, but Jackson and Max combined to get WWPS back to within reach of Woodport. Unfortunately, at full time we were down 6-4 in another great game.

Congratulations to all of the soccer players on their efforts in the game, and on the way, they conducted themselves within the community. It was a pleasure to watch them represent our school.

Mrs Barrett and Mr Wolski