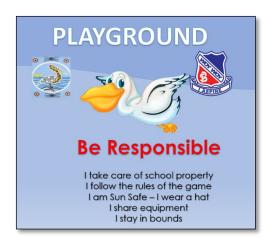

### PBL Pata

Every 5 weeks members of our school meet to analysis our Positive Behaviour for Learning (PBL) data and to discuss where our future focus needs to be. Last week Mr Wolski lead members of the P-6 school community in discussions on how to improve social, emotional, behavioural, and academic outcomes for children at our school and to identify areas of need. The data clearly shows that behaviour incidents on the oval need to be addressed. Over the next two weeks students and teachers will be discussing how to be Responsible, Respectful and Engaged while on the playground. Together they will brainstorm ideas to ensure oval times are enjoyable and safe for everyone. If you are interested in learning more about our PBL data feel free to contact me in the front office.